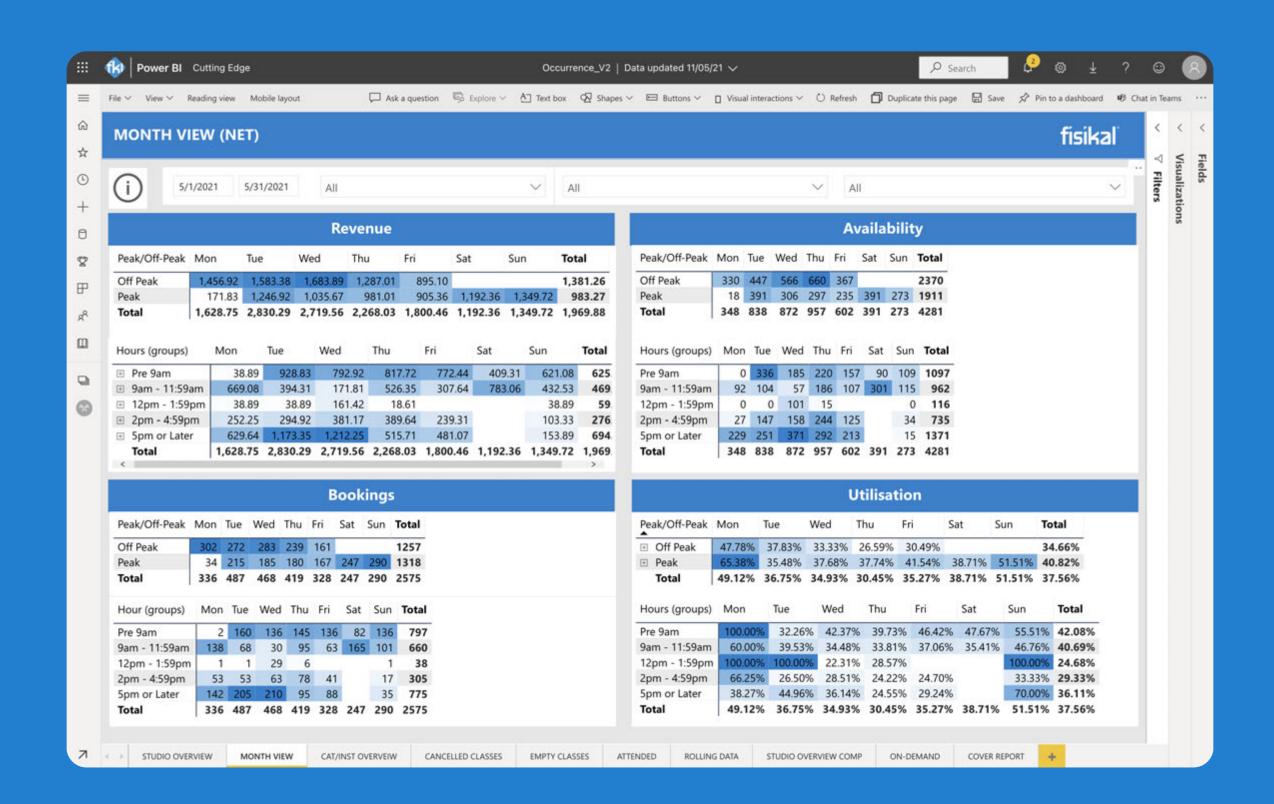

## INSTANT ACCESS TO REAL-TIME BUSINESS ANALYTICS.

Fisikal data dashboards take all the sweat out of data mining. Business intelligence tools collate data from Fisikal and any other digital integrations, then present the data back to the user via drag-and-drop reports and easy to interpret visual displays or 'dashboards'.

Dashboard access can be provided to users throughout the business, technical or non-technical, to access and understand the company data relevant to them and their business delivery responsibilities.