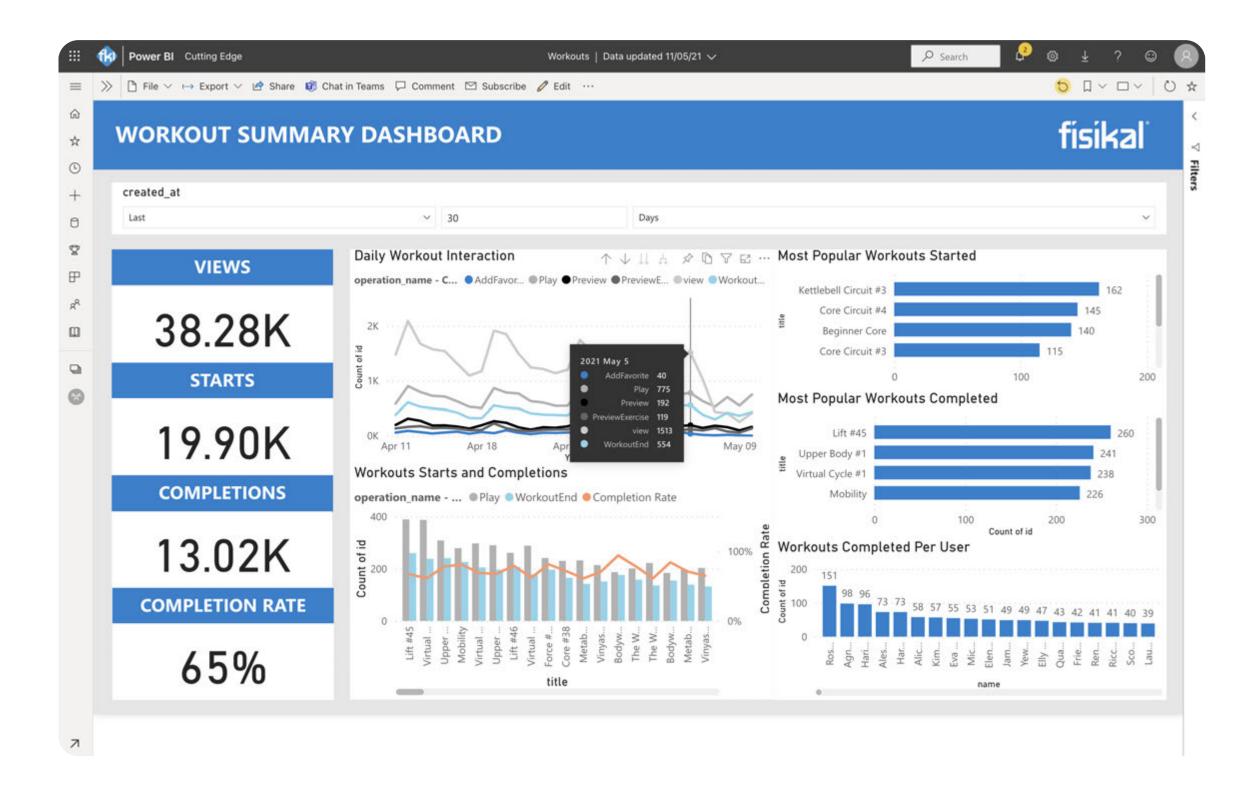

## INSTANT ACCESS TO REAL-TIME BUSINESS ANALYTICS.

Fisikal data dashboards take all the sweat out of data mining. Business intelligence tools collate data from Fisikal and any other digital integrations, then present the data back to the user via drag-and-drop reports and easy to interpret visual displays or 'dashboards'.

## INCREASED COMPETITIVE ADVANTAGE.

Stay one step ahead of the competition through the quick and effective identification of data trends.

Whether it's the analysis of class popularity, the sales success of retail goods or the session booking performance of your personal training team, easy access to real time information enables a more holistic view of business performance.