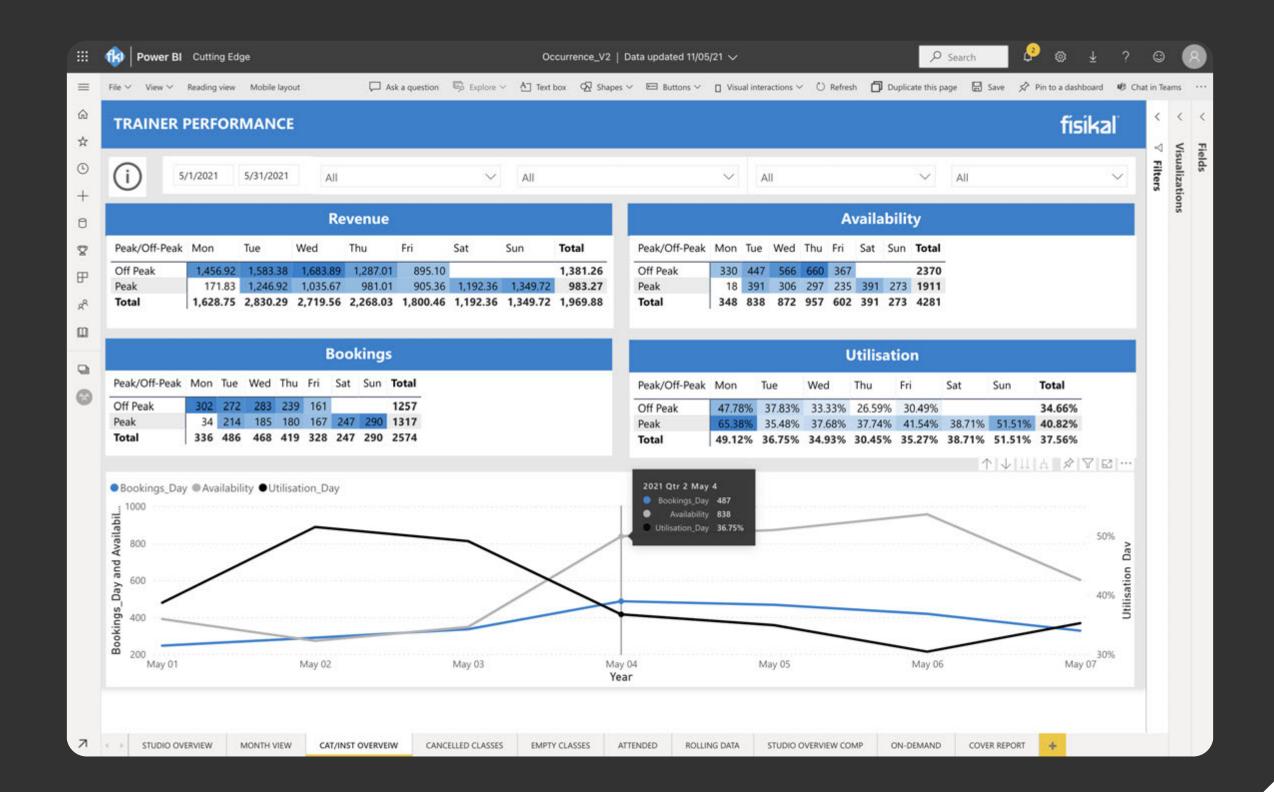

## INSTANT ACCESS TO REAL-TIME BUSINESS ANALYTICS.

Fisikal data dashboards take all the sweat out of data mining. Business intelligence tools collate data from Fisikal and any other digital integrations, then present the data back to the user via drag-and-drop reports and easy to interpret visual displays or 'dashboards'.

## BUSINESS DECISIONS DRIVEN BY REAL-TIME DATA.

Accurate and live data reporting provide operators with real time operational visibility, anytime, anywhere.

Remote access to dashboards mean that operators can keep track of business performance from anywhere in the world and can instruct immediate operational adjustments to optimise efficiencies and/or drive revenues.