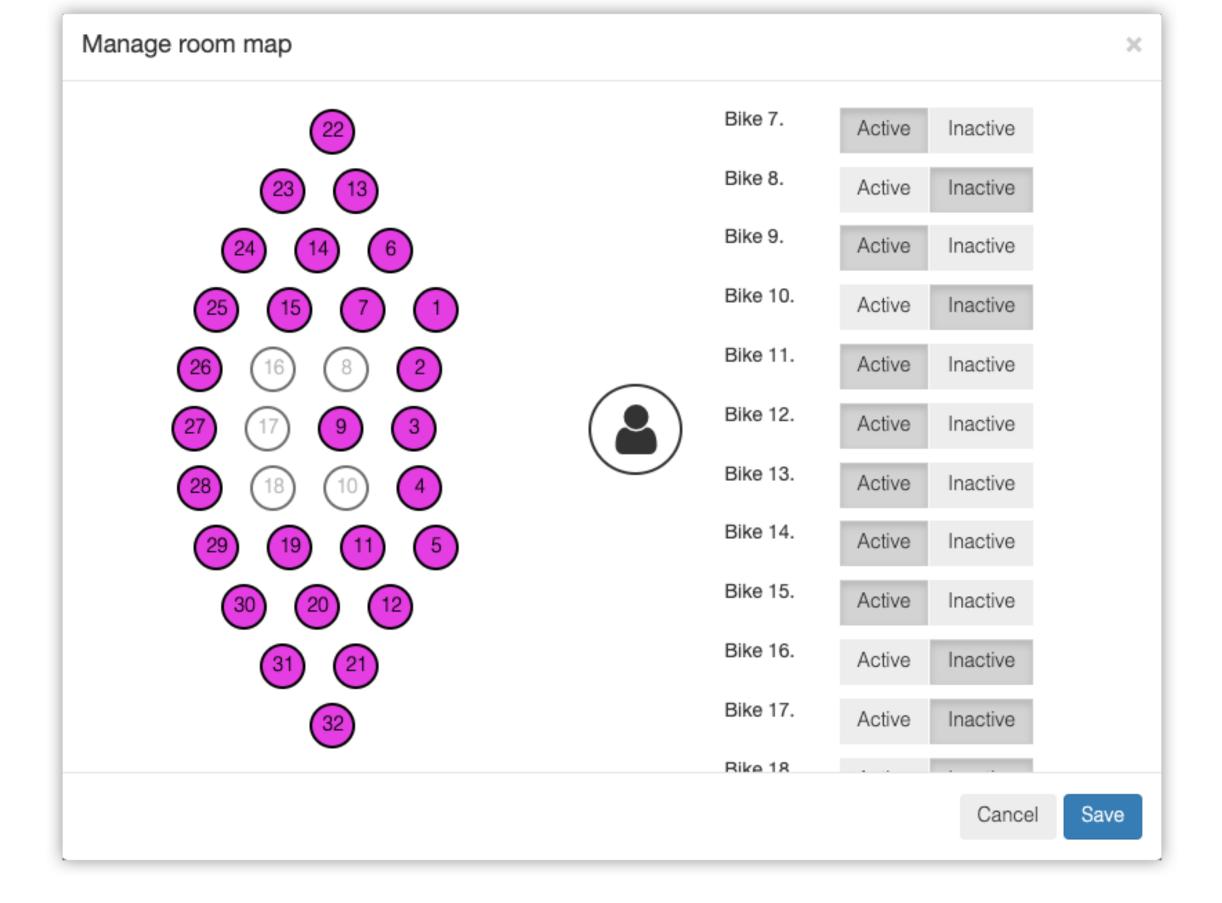

### **BOOKING EQUIPMENT**

Through our unique 'room mapping' functionality, we can create a 'map' of a studio showing the exact location of equipment within the space, applying the necessary social distancing requirements.

Via our app, members are then able to book the exact piece of equipment e.g. group exercise bike, Pilates Reformer, Suspension Training straps they wish to occupy or a specific studio position, perhaps near an exit, window or instructor.